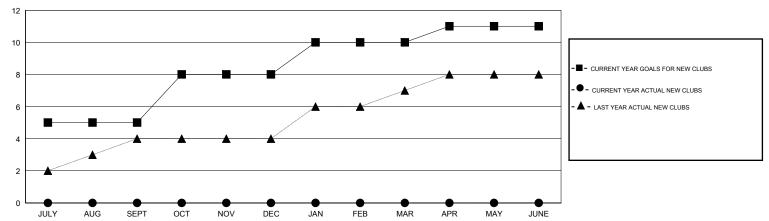

/AUG/SEPT | 200                | 0                                   | 0                  | 0                |
| OCT/NOV/DEC           | 3                | 0         | 0                | 0                     | OCT/NOV/DEC   | 290                | 0                                   | 0                  | 0                |
| JAN/FEB/MAR           | 2                | 0         | 0                | 0                     | JAN/FEB/MAR   | 160                | 0                                   | 0                  | 0                |
| APR/MAY/JUNE          | 1                | 0         | 0                | 0                     | APR/MAY/JUNE  | -420               | 0                                   | 0                  | 0                |

### GOALS AND ACTUAL NEW CLUBS CUMULATIVE



#### GOALS AND ACTUAL MEMBERS CUMULATIVE



| -■-  | CURRENT YEAR GOALS FOR NEW |
|------|----------------------------|
| MEMB | EDS.                       |

- ● - CURRENT YEAR ACTUAL MEMBERS

- A - LAST YEAR ACTUAL MEMBERS

| DROPPED CLUBS: 0 |   | 0 CLUBS OF 0 ADDED 1 OR MORE NEW | GENDER DISTRIBUTION |             |  |
|------------------|---|----------------------------------|---------------------|-------------|--|
|                  |   | MEMBERS                          | MALE                | 0 (100.00%) |  |
|                  |   |                                  | FEMALE              | 0 (100.00%) |  |
| DROPPED MEMBERS  |   |                                  |                     |             |  |
| DECEASED         | 0 | CLICK HERE FOR HEALTH            | EAANI VANIT MEMBE