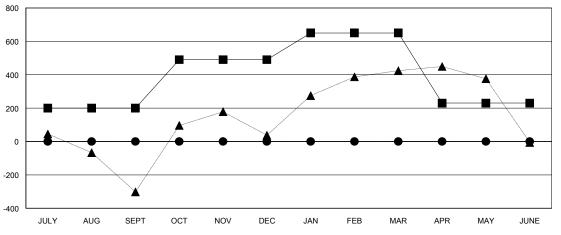

#### GOALS AND ACTUAL MEMBERS CUMULATIVE

| -■-  | CURRENT YEAR GOALS FOR NEW |
|------|----------------------------|
| MEMB | EDS.                       |

- ● - CURRENT YEAR ACTUAL MEMBERS

- A - LAST YEAR ACTUAL MEMBERS